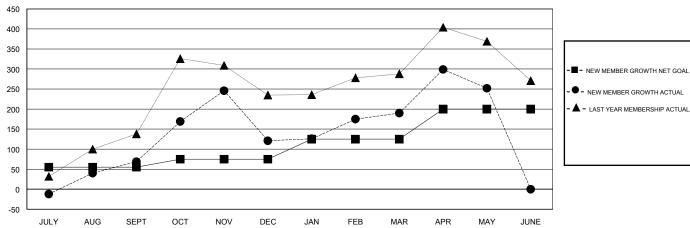

# GMT: JUSWAN TJOE LOCATION INDONESIA GMT CA

| Clubs         |               |             |               | Members               |                                                                |                                                              |                                              |  |
|---------------|---------------|-------------|---------------|-----------------------|----------------------------------------------------------------|--------------------------------------------------------------|----------------------------------------------|--|
|               | RESULTS FOR   | R 2016-2017 |               | RESULTS FOR 2016-2017 |                                                                |                                                              |                                              |  |
| QUARTER       | NEW CLUB GOAL | NEW CLUBS   | DROPPED CLUBS | QUARTER               | NEW MEMBER GROWTH<br>NET GOAL (not reinstated<br>or transfers) | NEW MEMBER<br>GROWTH ACTUAL (not<br>reinstated or transfers) | DROPPED MEMBERS ACTUAL (including transfers) |  |
| JULY/AUG/SEPT | 1             | 3           | 0             | JULY/AUG/SEPT         | 55                                                             | 149                                                          | 80                                           |  |
| OCT/NOV/DEC   | 2             | 5           | 2             | OCT/NOV/DEC           | 20                                                             | 236                                                          | 184                                          |  |
| JAN/FEB/MAR   | 1             | 3           | 1             | JAN/FEB/MAR           | 50                                                             | 102                                                          | 33                                           |  |
| APR/MAY/JUNE  | 1             | 2           | 0             | APR/MAY/JUNE          | 75                                                             | 156                                                          | 94                                           |  |

#### GOALS AND ACTUAL MEMBERS CUMULATIVE

| DROPPED CLUBS: 3  DROPPED MEMBERS |     | 55 CLUBS OF 76 ADDED 1 OR MORE  NEW MEMBERS  MALE  FEMALE |                            | 18UTION<br>901 (42.68%)<br>1,210 (57.32%) |     |
|-----------------------------------|-----|-----------------------------------------------------------|----------------------------|-------------------------------------------|-----|
| DECEASED                          | 8   | CLICK HERE FOR CUMULATIVE                                 | TOTAL FAMILY UNIT MEMBERS  |                                           | 588 |
| CLUB CANCELLED 55 OTHER 328       |     | MEMBERSHIP DATA                                           | FAMILY MEMBERS PAYING HALF |                                           | 334 |
|                                   |     |                                                           |                            |                                           | 334 |
| TOTAL                             | 391 |                                                           |                            |                                           |     |