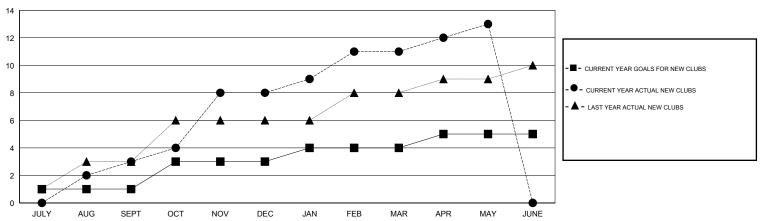

# GMT: JUSWAN TJOE LOCATION INDONESIA GMT CA

| Clubs         |               |             |               | Members               |                                                                |                                                              |                                              |  |
|---------------|---------------|-------------|---------------|-----------------------|----------------------------------------------------------------|--------------------------------------------------------------|----------------------------------------------|--|
|               | RESULTS FOR   | R 2016-2017 |               | RESULTS FOR 2016-2017 |                                                                |                                                              |                                              |  |
| QUARTER       | NEW CLUB GOAL | NEW CLUBS   | DROPPED CLUBS | QUARTER               | NEW MEMBER GROWTH<br>NET GOAL (not reinstated<br>or transfers) | NEW MEMBER<br>GROWTH ACTUAL (not<br>reinstated or transfers) | DROPPED MEMBERS ACTUAL (including transfers) |  |
| JULY/AUG/SEPT | 1             | 3           | 0             | JULY/AUG/SEPT         | 55                                                             | 149                                                          | 80                                           |  |
| OCT/NOV/DEC   | 2             | 5           | 2             | OCT/NOV/DEC           | 20                                                             | 236                                                          | 184                                          |  |
| JAN/FEB/MAR   | 1             | 3           | 1             | JAN/FEB/MAR           | 50                                                             | 102                                                          | 33                                           |  |
| APR/MAY/JUNE  | 1             | 2           | 0             | APR/MAY/JUNE          | 75                                                             | 156                                                          | 94                                           |  |

#### GOALS AND ACTUAL NEW CLUBS CUMULATIVE